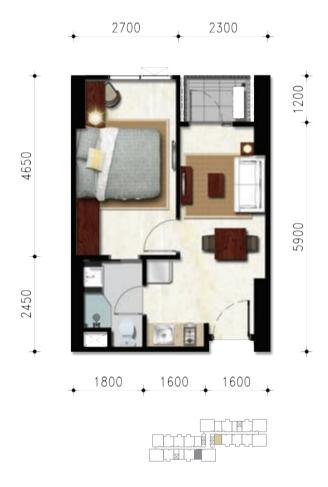

# 01 BEDROOM

#### 1BR-A

Nett area : 35.01 m<sup>2</sup> Semigross : 40.86 m<sup>2</sup>