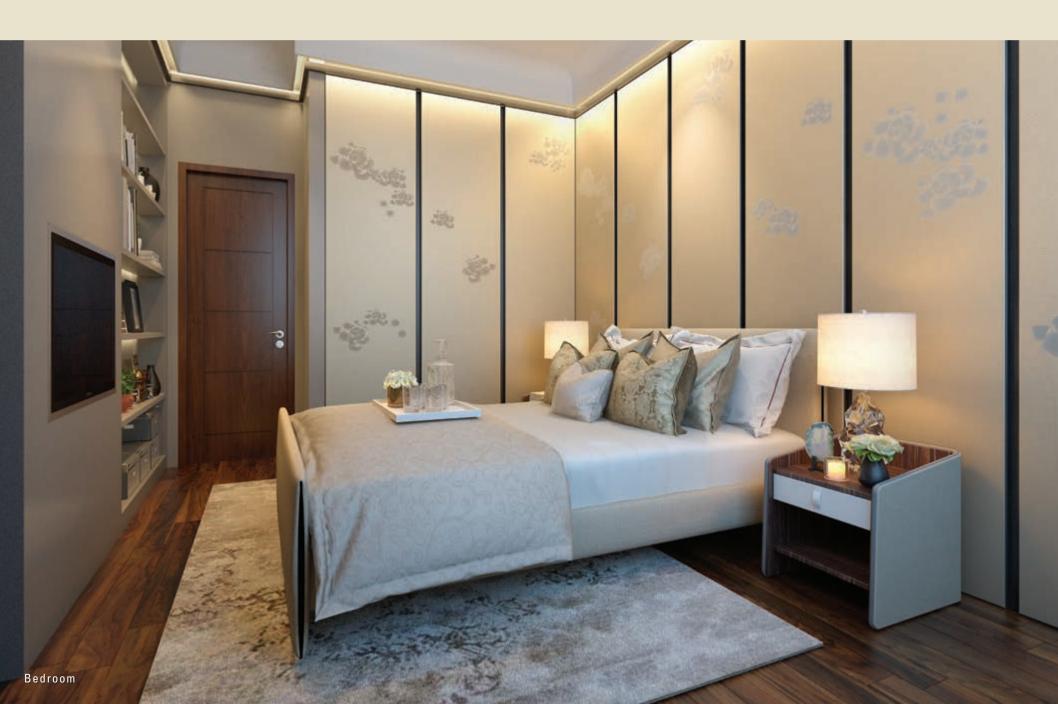

### TECHNICAL SPECIFICATION

MAIN DOOR : Solid Engineering Door

WINDOWS : Powder Coating Aluminum Frame with Glass

CEILING : Gypsum Board

FLOOR UNIT

Master Bedroom: Marble
Bedroom: Marble
Living Room: Marble
Dining Room: Marble

Bathroom : Homogeneous Tile

Balcony : Ceramic

KITCHEN : Kitchen Table with Single Bowl

**BATHROOM** 

Water Heater : 1 Outlet Installation

Sanitary: TOTO

PHONE : 1 Outlet Installation

TV : 1 Outlet Installation