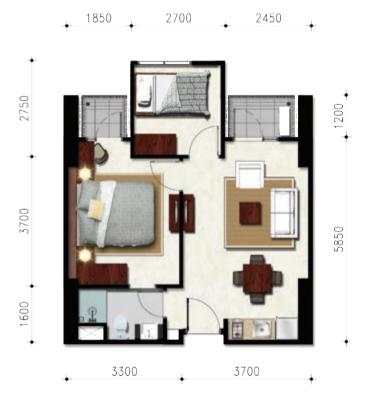

EXPRESS THE PHILOSOPHY OF HARMONY- THE ESSENCE OF NATURE. EBONY AND IVORY BRINGS THE EMBODIMENT OF POSITIVE POWER OF CALMNESS, HAPPINESS, HEALTH, PEACE, GLORY, AND PROSPERITY.

THE DESIGNERS PURSUE PERFECTION AND DEDICATE EVERY DETAIL TO CREATE THIS MASTERPIECE. PERMATA HIJAU SUITES IS AN ELEGANT AND HARMONIOUS PLACE TO LIVE.



### PERMATA HIJAU

Main Entrance











36 Floors  $,\pm9000~\text{m}^2$  area , Apartment with Exclusive Design , 3 Stories Basement + Parking Building

IVORY TOWER

# FLOOR PLAN

**EBONY TOWER** 

# 01 BEDROOM



#### 1BR-A

Nett area : 35.01 m<sup>2</sup> Semigross : 40.86 m<sup>2</sup>



#### 1BR-B

Nett area: 35.01 m<sup>2</sup> Semigross: 40.86 m<sup>2</sup>



## 02 BEDROOMS



#### 2BR-A

Nett area: 51.66 m<sup>2</sup> Semigross: 60.29 m<sup>2</sup>





#### 2BR-B

Nett area: 51.66 m<sup>2</sup> Semigross: 60.29 m<sup>2</sup>





#### 2BR-C

Nett area : 59.46 m² Semigross: 69.39 m²



2900

4150



# 03 BEDROOMS



#### 3BR-B

Nett area (w/balcony): 78.32 m<sup>2</sup> Semigross: 91.40 m<sup>2</sup>

3250 2650 3750

#### 3BR-A

 $\begin{array}{ll} \text{Nett area (w/balcony)} : 78.56 \text{ m}^2 \\ \text{Semigross} & : 91.69 \text{ m}^2 \end{array}$ 







#### 3BR-C

Nett area: 78.32 m<sup>2</sup> Semigross: 91.40 m<sup>2</sup>

+ 3750 + 2650 + 3250 +





### TECHNICAL SPECIFICATION

MAIN DOOR : Solid Engineering Door

WINDOWS : Powder Coating Aluminum Frame with Glass

CEILING : Gypsum Board

FLOOR UNIT

Master Bedroom: Marble
Bedroom: Marble
Living Room: Marble
Dining Room: Marble

Bathroom : Homogeneous Tile

Balcony : Ceramic