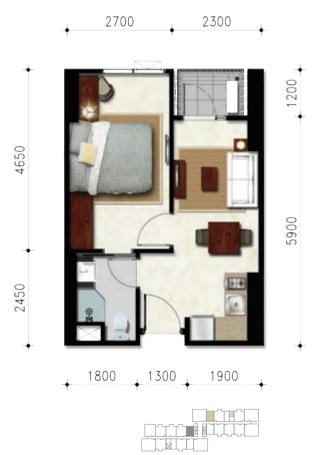

# 01 BEDROOM

#### 1BR-B

Nett area: 35.01 m<sup>2</sup> Semigross: 40.86 m<sup>2</sup>