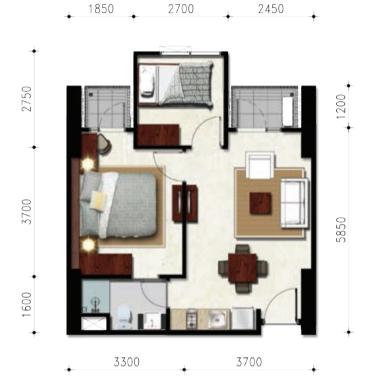

GS THE EMBODIMENT OF POSITIVE POWER OF CALMNESS, HAPPINESS, HEALTH, PEACE, GLORY, AND PROSPERITY.

THE DESIGNERS PURSUE PERFECTION AND DEDICATE EVERY DETAIL TO CREATE THIS MASTERPIECE. PERMATA HIJAU SUITES IS AN ELEGANT AND HARMONIOUS PLACE TO LIVE.



### PERMATA HIJAU

Main Entrance











36 Floors  $,\pm9000~\text{m}^2$  area , Apartment with Exclusive Design , 3 Stories Basement + Parking Building

IVORY TOWER

# FLOOR PLAN

**EBONY TOWER** 

# 01 BEDROOM



#### 1BR-A

Nett area : 35.01 m<sup>2</sup> Semigross : 40.86 m<sup>2</sup>



#### 1BR-B

Nett area: 35.01 m<sup>2</sup> Semigross: 40.86 m<sup>2</sup>



## 02 BEDROOMS



#### 2BR-A

Nett area: 51.66 m<sup>2</sup> Semigross: 60.29 m<sup>2</sup>





#### 2BR-B

Nett area: 51.66 m<sup>2</sup> Semigross: 60.29 m<sup>2</sup>





#### 2BR-C

Nett area : 59.46 m² Semigross: 69.39 m²



2900

4150



# 03 BEDROOMS



#### 3BR-B

Nett area (w/balcony): 78.32 m<sup>2</sup> Semigross: 91.40 m<sup>2</sup>

3250 2650 3750

#### 3BR-A

 $\begin{array}{ll} \text{Nett area (w/balcony)} : 78.56 \text{ m}^2 \\ \text{Semigross} & : 91.69 \text{ m}^2 \end{array}$ 







#### 3BR-C

Nett area: 78.32 m<sup>2</sup> Semigross: 91.40 m<sup>2</sup>

+ 3750 + 2650 + 3250 +





### TECHNICAL SPECIFICATION

MAIN DOOR : Solid Engineering Door

WINDOWS : Powder Coating Aluminum Frame with Glass

CEILING : Gypsum Board

FLOOR UNIT

Master Bedroom: Marble
Bedroom: Marble
Living Room: Marble
Dining Room: Marble

Bathroom : Homogeneous Tile

Balcony : Ceramic

KITCHEN : Kitchen Table with Single Bowl

**BATHROOM** 

Water Heater : 1 Outl