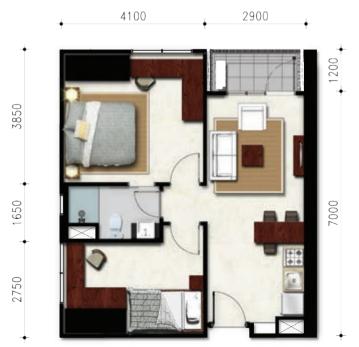

, HEALTH, PEACE, GLORY, AND PROSPERITY.

THE DESIGNERS PURSUE PERFECTION AND DEDICATE EVERY DETAIL TO CREATE THIS MASTERPIECE. PERMATA HIJAU SUITES IS AN ELEGANT AND HARMONIOUS PLACE TO LIVE.



### PERMATA HIJAU

Main Entrance











36 Floors  $,\pm9000~\text{m}^2$  area , Apartment with Exclusive Design , 3 Stories Basement + Parking Building

IVORY TOWER

# FLOOR PLAN

**EBONY TOWER** 

# 01 BEDROOM



#### 1BR-A

Nett area : 35.01 m<sup>2</sup> Semigross : 40.86 m<sup>2</sup>



#### 1BR-B

Nett area: 35.01 m<sup>2</sup> Semigross: 40.86 m<sup>2</sup>



## 02 BEDROOMS



#### 2BR-A

Nett area: 51.66 m<sup>2</sup> Semigross: 60.29 m<sup>2</sup>





#### 2BR-B

Nett area: 51.66 m<sup>2</sup> Semigross: 60.29 m<sup>2</sup>





#### 2BR-C

Nett area : 59.46 m² Semigross: 69.39 m²



2900

4150



# 03 BEDROOMS



#### 3BR-B

Nett area (w/balcony): 78.32 m<sup>2</sup> Semigross: 91.40 m<sup>2</sup>

3250 2650 3750

#### 3BR-A

 $\begin{array}{ll} \text{Nett area (w/balcony)} : 78.56 \text{ m}^2 \\ \text{Semigross} & : 91.69 \text{ m}^2 \end{array}$ 







#### 3BR-C

Nett area: 78.32 m<sup>2</sup> Semigross: 91.40 m<sup>2</sup>

+ 3750 + 2650 + 3250 +





### TECHNICAL SPECIFICATION

MAIN DOOR : Solid Engineering Door

WINDOWS : Powder Coating Aluminum Frame with Glass

CEILING : Gypsum Board

FLOOR UNIT

Master Bedroom: Marble
Bedroom: Marble
Living Room: Marble
Dining Room: Marble

Bathroom : Homogeneous Tile

Balcony : Ceramic

KITCHEN : Kitchen Table with Single Bowl

**BATHROOM** 

Water Heater : 1 Outlet Installation

Sanitary: TOTO

PHONE : 1 Outlet Installa