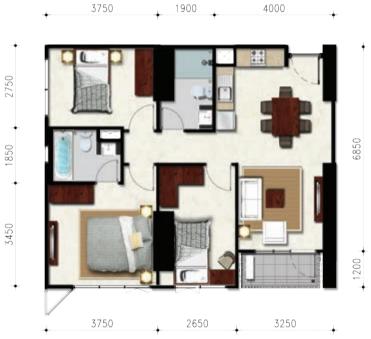

#### 3BR-B

Nett area (w/balcony): 78.32 m<sup>2</sup> Semigross: 91.40 m<sup>2</sup>

3250 2650 3750

#### 3BR-C

Nett area: 78.32 m<sup>2</sup> Semigross: 91.40 m<sup>2</sup>

+ 3750 + 2650 + 3250 +