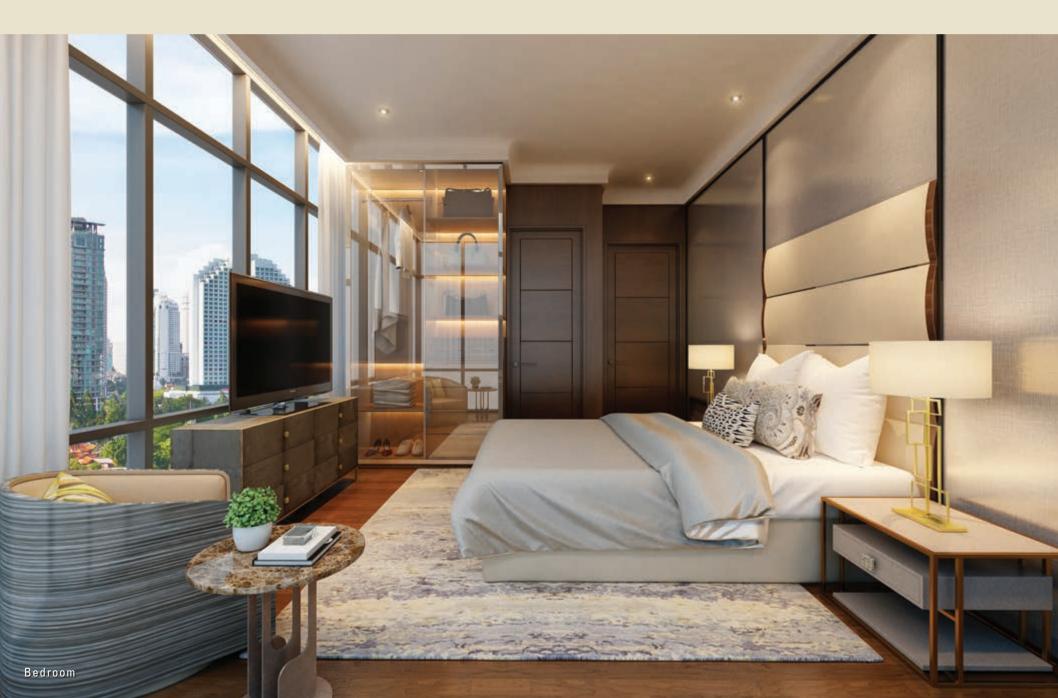

### TECHNICAL SPECIFICATION

MAIN DOOR : Solid Engineering Door

WINDOWS : Powder Coating Aluminum Frame with Glass

CEILING : Gypsum Board

FLOOR UNIT

Master Bedroom: Marble
Bedroom: Marble
Living Room: Marble
Dining Room: Marble