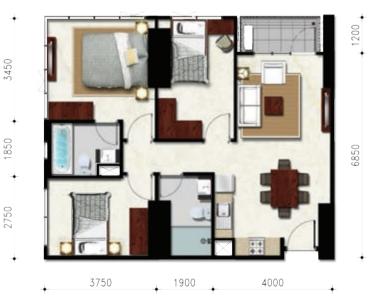

#### 3BR-B

Nett area (w/balcony): 78.32 m<sup>2</sup> Semigross: 91.40 m<sup>2</sup>

3250 2650 3750

#### 3BR-C

Nett area: 78.32 m<sup>2</sup> Semigross: 91.40 m<sup>2</sup>

+ 3750 + 2650 + 3250 +