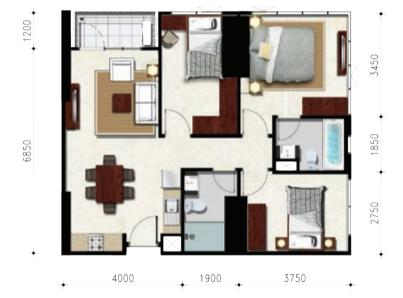

#### 3BR-B

Nett area (w/balcony): 78.32 m<sup>2</sup> Semigross: 91.40 m<sup>2</sup>

3250 2650 3750

#### 3BR-C

Nett area: 78.32 m<sup>2</sup> Semigross: 91.40 m<sup>2</sup>

+ 3750 + 2650 + 3250 +