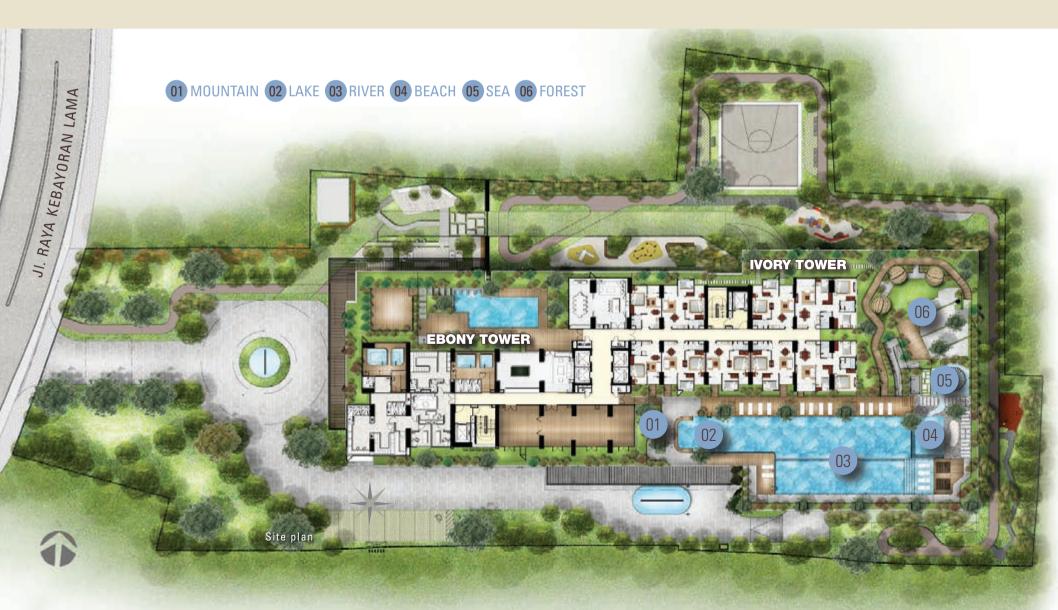

### PERMATA HIJAU

Main Entrance

36 Floors  $,\pm9000~\text{m}^2$  area , Apartment with Exclusive Design , 3 Stories Basement + Parking Building

IVORY TOWER